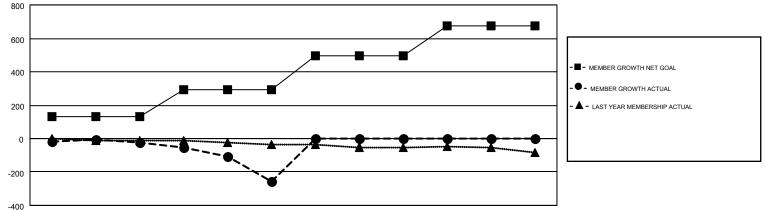

## GMT CA 4

| Clubs                 |               |           |               | Members               |                           |                         |                                                    |  |
|-----------------------|---------------|-----------|---------------|-----------------------|---------------------------|-------------------------|----------------------------------------------------|--|
| RESULTS FOR 2019-2020 |               |           |               | RESULTS FOR 2019-2020 |                           |                         |                                                    |  |
| QUARTER               | NEW CLUB GOAL | NEW CLUBS | DROPPED CLUBS | QUARTER               | MEMBER GROWTH NET<br>GOAL | MEMBER GROWTH<br>ACTUAL | DROPPED<br>MEMBERS ACTUAL<br>(including transfers) |  |
| JULY/AUG/SEPT         | 1             | 0         | 2             | JULY/AUG/SEPT         | 132                       | 248                     | 240                                                |  |
| OCT/NOV/DEC           | 3             | 2         | 2             | OCT/NOV/DEC           | 163                       | 236                     | 429                                                |  |
| JAN/FEB/MAR           | 4             | 0         | 0             | JAN/FEB/MAR           | 199                       | 0                       | 0                                                  |  |
| APR/MAY/JUNE          | 4             | 0         | 0             | APR/MAY/JUNE          | 178                       | 0                       | 0                                                  |  |