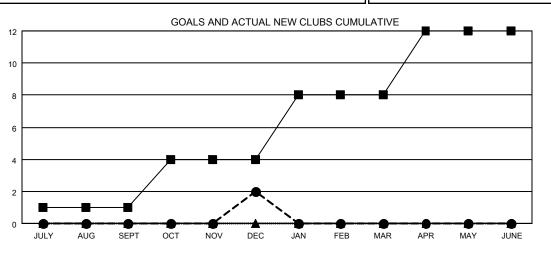

## GMT CA 4

| Clubs                 |               |           |               | Members               |                           |                         |                                                    |  |
|-----------------------|---------------|-----------|---------------|-----------------------|---------------------------|-------------------------|----------------------------------------------------|--|
| RESULTS FOR 2019-2020 |               |           |               | RESULTS FOR 2019-2020 |                           |                         |                                                    |  |
| QUARTER               | NEW CLUB GOAL | NEW CLUBS | DROPPED CLUBS | QUARTER               | MEMBER GROWTH NET<br>GOAL | MEMBER GROWTH<br>ACTUAL | DROPPED<br>MEMBERS ACTUAL<br>(including transfers) |  |
| JULY/AUG/SEPT         | 1             | 0         | 2             | JULY/AUG/SEPT         | 132                       | 248                     | 240                                                |  |
| OCT/NOV/DEC           | 3             | 2         | 2             | OCT/NOV/DEC           | 163                       | 236                     | 429                                                |  |
| JAN/FEB/MAR           | 4             | 0         | 0             | JAN/FEB/MAR           | 199                       | 0                       | 0                                                  |  |
| APR/MAY/JUNE          | 4             | 0         | 0             | APR/MAY/JUNE          | 178                       | 0                       | 0                                                  |  |